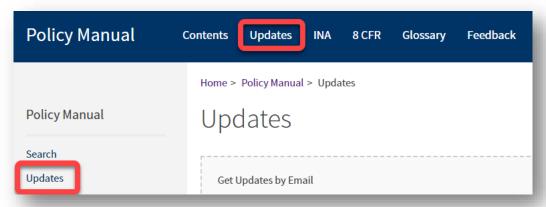

## **Updates Feature**

- Access Policy Manual updates on the left navigation or utility navigation.
- See all current and historical updates since the Policy Manual's inception.

#### uscis.gov/policy-manual/updates