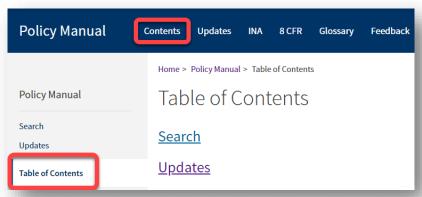

# **Utility Navigation and Search Features**

- The utility navigation offers supplemental navigation and an internal Policy Manual search available on every page.
- Available links on the utility navigation include the table of contents, updates page, INA, 8 CFR, glossary, and feedback.

uscis.gov/policy-manual

Policy Manual Contents Updates INA 8 CFR Glossary Feedback Search USCIS Policy Manual Q

## **Table of Contents Feature**

- Access the table of contents on the left navigation, utility navigation, or the Policy Manual landing page.
- See all volumes, parts, and chapters.

#### <u>uscis.gov/policy-manual/table-of-contents</u>