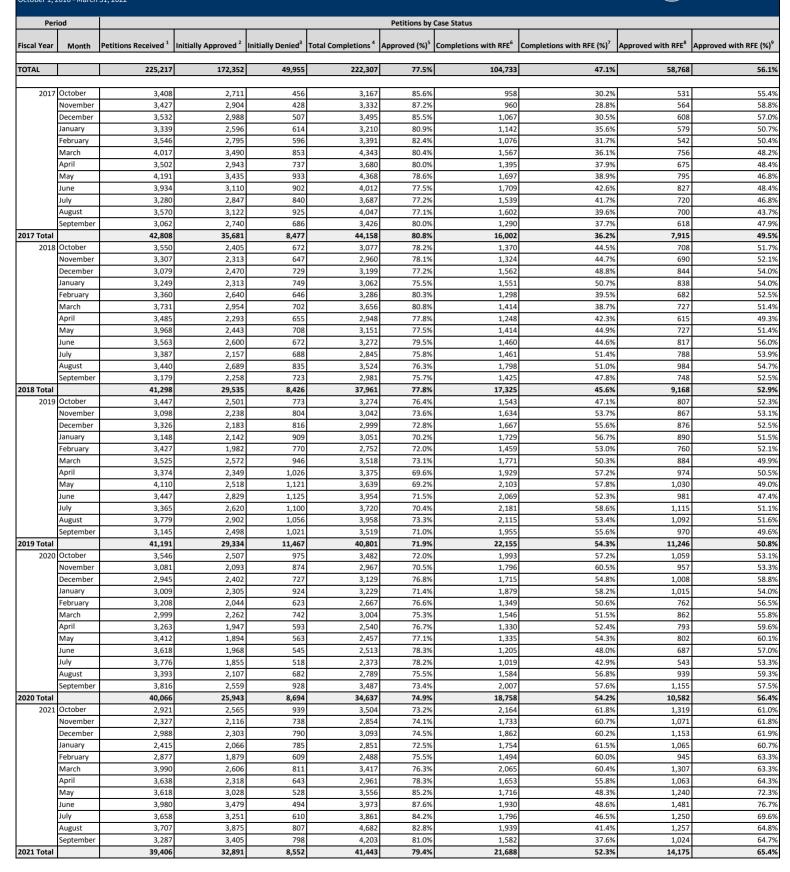

## Form I-129 Petition for Nonimmigrant Worker Specialty Occupations (H-1B) By Fiscal Year, Month, and Case Status October 1, 2016 - March 31, 2022

| Peri        | iod                  |                                 |                                 |                               |                                | Petitions by              | Case Status                       |                                       |                                |                                    |
|-------------|----------------------|---------------------------------|---------------------------------|-------------------------------|--------------------------------|---------------------------|-----------------------------------|---------------------------------------|--------------------------------|------------------------------------|
| Fiscal Year | Month                | Petitions Received <sup>1</sup> | Initially Approved <sup>2</sup> | Initially Denied <sup>3</sup> | Total Completions <sup>4</sup> | Approved (%) <sup>5</sup> | Completions with RFE <sup>6</sup> | Completions with RFE (%) <sup>7</sup> | Approved with RFE <sup>8</sup> | Approved with RFE (%) <sup>9</sup> |
| TOTAL       |                      | 2,252,091                       | 2,130,195                       | 216,946                       | 2,347,141                      | 90.8%                     | 646,311                           | 27.5%                                 | 454,930                        | 70.4%                              |
| 2017        | October              | 22,624                          | 30,253                          | 2,237                         | 32,490                         | 93.1%                     | 8,791                             | 27.1%                                 | 7,153                          |                                    |
|             | November<br>December | 20,698 21,683                   | 30,113<br>29,589                | 2,501<br>2,916                | 32,614<br>32,505               | 92.3%<br>91.0%            | 8,932                             | 27.4%                                 | 7,113                          |                                    |
|             | January              | 19,998                          | 29,918                          | 3,574                         | 33,492                         | 89.3%                     | 8,921                             | 26.6%                                 | 6,102                          |                                    |
|             | February             | 21,685                          | 29,148                          | 2,556                         | 31,704                         | 91.9%                     | 5,707                             | 18.0%                                 | 3,814                          |                                    |
|             | March                | 55,375                          | 44,357                          | 2,334                         | 46,691                         | 95.0%                     | 5,688                             | 12.2%                                 | 4,044                          |                                    |
|             | April                | 115,081                         | 43,611                          | 2,159                         | 45,770                         | 95.3%                     | 6,776                             | 14.8%                                 | 5,106                          |                                    |
|             | May<br>June          | 27,060 27,158                   | 34,690<br>30,445                | 2,283<br>2,280                | 36,973<br>32,725               | 93.8%<br>93.0%            | 6,892<br>5,919                    | 18.6%                                 | 5,061 4,318                    |                                    |
|             | July                 | 23,423                          | 21,811                          | 1,836                         | 23,647                         | 93.0%                     | 4,566                             | 19.3%                                 | 3,211                          |                                    |
|             | August               | 25,865                          | 25,070                          | 2,023                         | 27,093                         | 92.5%                     | 4,505                             | 16.6%                                 | 3,083                          |                                    |
|             | September            | 22,469                          | 24,390                          | 3,329                         | 27,719                         | 88.0%                     | 10,459                            | 37.7%                                 | 7,584                          | 72.5%                              |
| 2017 Total  |                      | 403,119                         | 373,395                         | 30,028                        | 403,423                        | 92.6%                     | 86,242                            | 21.4%                                 | 63,482                         |                                    |
| 2018        | October              | 21,889                          | 31,992                          | 5,165                         | 37,157                         | 86.1%                     | 13,690                            | 36.8%                                 | 8,916                          |                                    |
|             | November<br>December | 20,361<br>20,068                | 26,923<br>21,901                | 5,670<br>5,685                | 32,593<br>27,586               | 82.6%<br>79.4%            | 15,306<br>15,351                  | 47.0%                                 | 9,990<br>9,956                 |                                    |
|             | January              | 20,088                          | 21,901 24,904                   | 7,211                         | 32,115                         | 79.4%                     | 18,415                            | 57.3%                                 | 9,950                          |                                    |
|             | February             | 22,944                          | 22,469                          | 7,026                         | 29,495                         | 76.2%                     | 15,077                            | 51.1%                                 | 8,500                          |                                    |
|             | March                | 25,701                          | 25,161                          | 5,055                         | 30,216                         | 83.3%                     | 10,809                            | 35.8%                                 | 6,273                          |                                    |
|             | April                | 139,338                         | 26,375                          | 3,679                         | 30,054                         | 87.8%                     | 8,086                             | 26.9%                                 | 4,718                          |                                    |
|             | May                  | 33,034                          | 34,115                          | 3,520                         | 37,635                         | 90.6%                     | 8,445                             | 22.4%                                 | 5,167                          |                                    |
|             | June<br>July         | 29,835<br>27,716                | 32,181<br>27,720                | 4,113<br>4,192                | 36,294<br>31,912               | 88.7%<br>86.9%            | 10,122                            | 27.9%                                 | 6,391<br>6,753                 |                                    |
|             | August               | 29,465                          | 32,637                          | 4,192                         | 37,766                         |                           | 10,589                            | 33.0%                                 | 7,878                          |                                    |
|             | September            | 27,276                          | 28,582                          | 4,926                         | 33,508                         | 85.3%                     | 12,287                            | 36.7%                                 | 7,804                          |                                    |
| 2018 Total  |                      | 418,593                         | 334,960                         | 61,371                        | 396,331                        | 84.5%                     | 150,639                           | 38.0%                                 | 93,940                         | 62.4%                              |
| 2019        | October              | 19,818                          | 29,372                          | 8,882                         | 38,254                         | 76.8%                     | 22,389                            | 58.5%                                 | 14,110                         |                                    |
|             | November             | 19,640                          | 25,107                          | 9,464                         | 34,571                         | 72.6%                     | 22,852                            | 66.1%                                 | 13,883                         |                                    |
|             | December             | 20,834<br>20,111                | 22,218<br>25,428                | 6,754<br>6,182                | 28,972<br>31,610               | 76.7%<br>80.4%            | 15,901<br>13,094                  | 54.9%                                 | 9,591<br>7,652                 |                                    |
|             | January<br>February  | 20,111                          | 25,985                          | 5,134                         | 31,010                         | 83.5%                     | 10,536                            | 33.9%                                 | 5,924                          |                                    |
|             | March                | 25,797                          | 29,121                          | 4,335                         | 33,456                         | 87.0%                     | 10,332                            | 30.9%                                 | 6,387                          |                                    |
|             | April                | 140,167                         | 31,543                          | 4,520                         | 36,063                         | 87.5%                     | 11,825                            | 32.8%                                 | 7,668                          |                                    |
|             | May                  | 35,197                          | 47,544                          | 3,702                         | 51,246                         | 92.8%                     | 10,803                            | 21.1%                                 | 7,398                          |                                    |
|             | June                 | 31,308                          | 37,222                          | 3,485                         | 40,707                         | 91.4%                     | 11,521                            | 28.3%                                 | 8,376                          |                                    |
|             | July<br>August       | 31,097<br>29,555                | 40,883<br>40,623                | 4,317<br>6,632                | 45,200<br>47,255               | 90.4%<br>86.0%            | 14,074                            | 31.1%                                 | 10,237                         |                                    |
|             | September            | 25,637                          | 34,333                          | 6,145                         | 40,478                         | 84.8%                     | 19,268                            | 40.2%                                 | 13,685                         |                                    |
| 2019 Total  |                      | 420,559                         | 389,379                         | 69,552                        | 458,931                        | 84.8%                     | 184,424                           |                                       | 120,653                        |                                    |
| 2020        | October              | 26,333                          | 35,719                          | 7,252                         | 42,971                         | 83.1%                     | 21,100                            | 49.1%                                 | 14,384                         |                                    |
|             | November             | 25,698                          | 28,706                          | 5,980                         | 34,686                         | 82.8%                     | 16,565                            | 47.8%                                 | 10,960                         |                                    |
|             | December             | 26,955<br>25,265                | 29,212<br>31,866                | 5,389<br>6,010                | 34,601<br>37,876               | 84.4%<br>84.1%            | 15,387<br>15,997                  | 44.5%                                 | 10,307<br>10,519               |                                    |
|             | January<br>February  | 25,265                          | 27,849                          | 4,213                         | 32,062                         | 86.9%                     | 11,236                            | 35.0%                                 | 7,596                          |                                    |
|             | March                | 27,335                          | 31,333                          | 3,286                         | 34,619                         | 90.5%                     | 10,203                            | 29.5%                                 | 7,432                          |                                    |
|             | April                | 40,316                          | 24,358                          | 1,698                         | 26,056                         | 93.5%                     | 6,388                             | 24.5%                                 | 4,974                          | 77.9%                              |
|             | May                  | 48,984                          | 28,090                          | 1,276                         | 29,366                         | 95.7%                     | 5,168                             | 17.6%                                 | 4,034                          |                                    |
|             | June                 | 85,034                          | 44,907                          | 1,237                         | 46,144                         | 97.3%                     | 8,869                             |                                       | 7,829                          |                                    |
|             | July                 | 31,554                          | 47,824                          | 950                           | 48,774                         | 98.1%<br>97.9%            | 6,780                             | 13.9%                                 | 6,015                          |                                    |
|             | August<br>September  | 28,957<br>34,054                | 47,918<br>48,928                | 1,050<br>1,587                | 48,968<br>50,515               | 97.9%                     | 9,544                             |                                       | 6,175                          |                                    |
| 2020 Total  | - ep termoer         | 427,284                         | 426,710                         | 39,928                        | 466,638                        |                           | 134,212                           |                                       | 98,556                         |                                    |
| 2021        | October              | 22,905                          | 42,169                          | 1,563                         | 43,732                         | 96.4%                     | 9,017                             | 20.6%                                 | 7,795                          | 86.4%                              |
|             | November             | 18,507                          | 24,471                          | 1,194                         | 25,665                         | 95.3%                     | 7,052                             | 27.5%                                 | 6,065                          |                                    |
|             | December             | 20,066                          | 23,073                          | 1,235                         | 24,308                         | 94.9%                     | 7,264                             |                                       | 6,215                          |                                    |
|             | January<br>February  | 20,823<br>22,709                | 23,921<br>23,023                | 909<br>879                    | 24,830<br>23,902               | 96.3%<br>96.3%            | 5,231 4,763                       | 21.1%                                 | 4,432                          |                                    |
|             | March                | 34,114                          | 33,656                          | 910                           | 34,566                         | 96.3%                     | 4,763                             | 19.9%                                 | 5,222                          |                                    |
|             | April                | 39,339                          | 37,078                          | 872                           | 37,950                         | 97.7%                     | 5,234                             | 13.8%                                 | 4,514                          |                                    |
|             | May                  | 45,021                          | 35,889                          | 697                           | 36,586                         | 98.1%                     | 4,781                             | 13.1%                                 | 4,195                          |                                    |
|             | June                 | 77,270                          | 42,176                          | 660                           | 42,836                         |                           | 4,310                             |                                       | 3,771                          |                                    |
|             | July                 | 32,610                          |                                 | 659                           | 39,775                         | 98.3%                     | 4,346                             |                                       | 3,832                          |                                    |
|             | August<br>September  | 31,786                          |                                 | 750                           |                                | 98.3%                     | 5,020                             |                                       | 4,475                          |                                    |
| 2021 Total  | September            | 33,131<br><b>398,281</b>        | 39,222<br><b>407,071</b>        | 909<br><b>11,237</b>          | 40,131<br><b>418,308</b>       | 97.7%<br>97.3%            | 4,847<br>67,866                   | 12.1%<br>16.2%                        | 4,168<br>58,685                |                                    |
| 2021 1014   | October              | 32,947                          | 32,362                          | 763                           | 33,125                         | 97.3%                     | 4,326                             |                                       | 3,796                          |                                    |
|             | November             | 28,183                          | 31,495                          | 782                           | 32,277                         | 97.6%                     | 4,345                             |                                       | 3,827                          |                                    |
| 1           | December             | 28,505                          | 28,601                          | 763                           | 29,364                         | 97.4%                     | 3,882                             | 13.2%                                 | 3,351                          | . 86.3%                            |

## Form I-129 Petition for Nonimmigrant Worker Specialty Occupations (H-1B) By Fiscal Year, Month, and Case Status October 1, 2016 - March 31, 2022

| Per         | iod       |                                 |                                 |                               | •                              | Petitions by              | Case Status                       |                                       | •                              |                                    |
|-------------|-----------|---------------------------------|---------------------------------|-------------------------------|--------------------------------|---------------------------|-----------------------------------|---------------------------------------|--------------------------------|------------------------------------|
| Fiscal Year | Month     | Petitions Received <sup>1</sup> | Initially Approved <sup>2</sup> | Initially Denied <sup>3</sup> | Total Completions <sup>4</sup> | Approved (%) <sup>5</sup> | Completions with RFE <sup>6</sup> | Completions with RFE (%) <sup>7</sup> | Approved with RFE <sup>8</sup> | Approved with RFE (%) <sup>9</sup> |
|             | January   | 28,224                          | 30,350                          | 792                           | 31,142                         | 97.5%                     | 3,806                             | 12.2%                                 | 3,215                          | 84.5%                              |
|             | February  | 30,296                          | 32,323                          | 758                           | 33,081                         | 97.7%                     | 3,139                             | 9.5%                                  | 2,646                          | 84.3%                              |
|             | March     | 36,100                          | 43,549                          | 972                           | 44,521                         | 97.8%                     | 3,430                             | 7.7%                                  | 2,779                          | 81.0%                              |
|             | April     |                                 |                                 |                               |                                |                           |                                   |                                       |                                |                                    |
|             | May       |                                 |                                 |                               |                                |                           |                                   |                                       |                                |                                    |
|             | June      |                                 |                                 |                               |                                |                           |                                   |                                       |                                |                                    |
|             | July      |                                 |                                 |                               |                                |                           |                                   |                                       |                                |                                    |
|             | August    |                                 |                                 |                               |                                |                           |                                   |                                       |                                |                                    |
|             | September |                                 |                                 |                               |                                |                           |                                   |                                       |                                |                                    |
| 2022 Total  |           | 184,255                         | 198,680                         | 4,830                         | 203,510                        | 97.6%                     | 22,928                            | 11.3%                                 | 19,614                         | 85.5%                              |