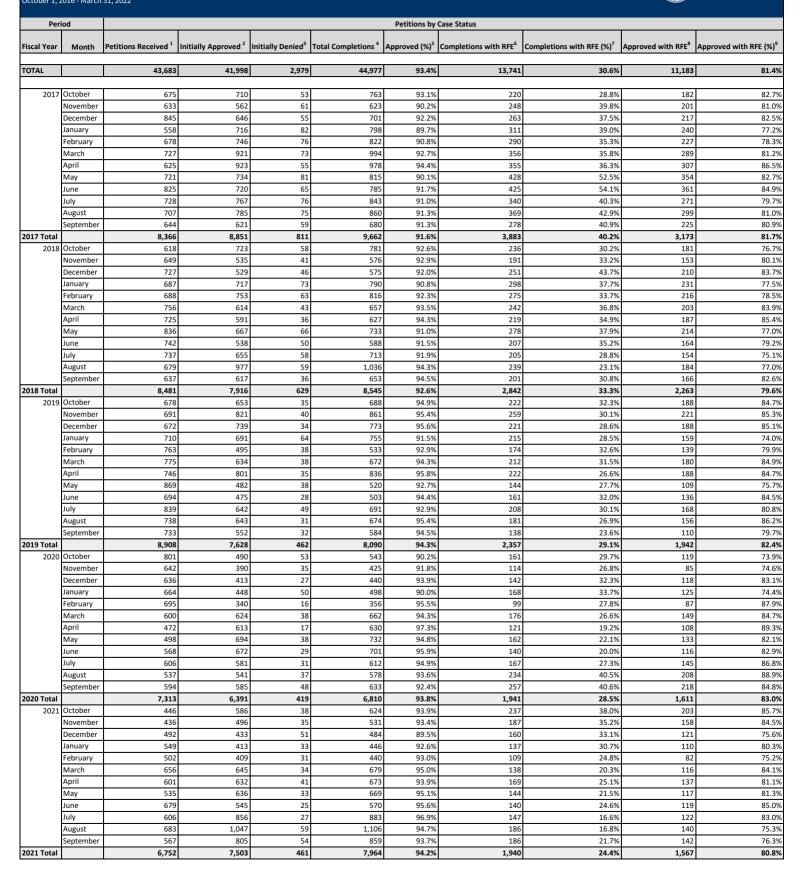

### Form I-129 Petition for a Nonimmigrant Worker, Temporary Non-Agricultural Worker (H-2B) By Fiscal Year, Month, and Case Status October 1, 2016 - March 31, 2022

| Peri        | od                  |                                 |                                 |                               |                                | Petitions by          | Case Status                       |                                       |                                |                                    |
|-------------|---------------------|---------------------------------|---------------------------------|-------------------------------|--------------------------------|-----------------------|-----------------------------------|---------------------------------------|--------------------------------|------------------------------------|
| Fiscal Year | Month               | Petitions Received <sup>1</sup> | Initially Approved <sup>2</sup> | Initially Denied <sup>3</sup> | Total Completions <sup>4</sup> | Approved (%)⁵         | Completions with RFE <sup>6</sup> | Completions with RFE (%) <sup>7</sup> | Approved with RFE <sup>8</sup> | Approved with RFE (%) <sup>9</sup> |
| TOTAL       |                     | 39,096                          | 38,069                          | 900                           | 38,969                         | 97.7%                 | 6,508                             | 16.7%                                 | 5,666                          | 87.1%                              |
| 2017        | October             | 235                             | 240                             | 30                            | 270                            | 88.9%                 | 82                                | 30.4%                                 | 53                             | 64.6%                              |
|             | November            | 204                             | 198                             | 33                            | 231                            | 85.7%                 | 93                                | 40.3%                                 | 61                             | 65.6%                              |
|             | December<br>January | 561<br>644                      | 310<br>754                      | 33<br>34                      | 343<br>788                     | 90.4%<br>95.7%        | 72                                | 21.0%<br>16.8%                        | 40                             | 55.6%<br>75.8%                     |
|             | February            | 1,695                           | 1,064                           | 34                            | 1,096                          | 95.7%                 | 132                               | 10.8%                                 | 89                             | 73.6%                              |
|             | March               | 741                             | 1,336                           | 27                            | 1,363                          | 98.0%                 | 312                               | 22.9%                                 | 286                            | 91.7%                              |
|             | April               | 285                             | 283                             | 26                            | 309                            | 91.6%                 | 146                               | 47.2%                                 | 120                            | 82.2%                              |
|             | May                 | 151                             | 251                             | 23                            | 274                            | 91.6%                 | 109                               | 39.8%                                 | 86                             | 78.9%                              |
|             | June                | 90<br>748                       | 104<br>437                      | 28                            | 132<br>448                     | 78.8%<br>97.5%        | 72                                | 54.5%<br>6.9%                         | 44                             | 61.1%<br>67.7%                     |
|             | July<br>August      | 343                             | 538                             | 11                            | 551                            | 97.5%                 | 132                               | 24.0%                                 | 121                            | 91.7%                              |
|             | September           | 415                             | 348                             | 17                            | 365                            | 95.3%                 | 80                                | 21.9%                                 | 63                             | 78.8%                              |
| 2017 Total  |                     | 6,112                           | 5,863                           | 307                           | 6,170                          | 95.0%                 | 1,382                             | 22.4%                                 | 1,084                          | 78.4%                              |
| 2018        |                     | 232                             | 246                             | 40                            | 286                            | 86.0%                 | 99                                | 34.6%                                 | 59                             | 59.6%                              |
|             | November            | 216                             | 183                             | 18                            | 201                            | 91.0%                 | 74                                | 36.8%                                 | 56                             | 75.7%                              |
|             | December<br>January | 529<br>36                       | 456<br>111                      | 19<br>15                      | 475<br>126                     | 96.0%<br>88.1%        | 92                                | 19.4%<br>78.6%                        | 73                             | 79.3%<br>84.8%                     |
|             | February            | 22                              | 48                              | 5                             | 53                             | 90.6%                 | 47                                | 88.7%                                 | 43                             | 91.5%                              |
|             | March               | 2,420                           | 2,184                           | 21                            | 2,205                          | 99.0%                 | 198                               | 9.0%                                  | 178                            | 89.9%                              |
|             | April               | 427                             | 478                             | 10                            | 488                            | 98.0%                 | 167                               | 34.2%                                 | 158                            | 94.6%                              |
|             | May                 | 141                             | 246                             | 10                            | 256                            | 96.1%                 | 86                                | 33.6%                                 | 78                             | 90.7%                              |
|             | June                | 1,047                           | 965                             | 5                             |                                | 99.5%                 | 91                                | 9.4%                                  | 86                             | 94.5%                              |
|             | July                | 147                             | 129                             | 5                             | 134                            | 96.3%                 | 104                               | 77.6%                                 | 100                            | 96.2%                              |
|             | August<br>September | 431<br>500                      | 417<br>420                      | 3                             | 420<br>428                     | 99.3%<br>98.1%        | 47                                | 11.2%<br>12.6%                        | 44 46                          | 93.6%<br>85.2%                     |
| 2018 Total  | September           | 6,148                           | 5,883                           | 159                           | 6,042                          | 97.4%                 | 1,158                             | 19.2%                                 | 1,005                          | 86.8%                              |
|             | October             | 258                             | 377                             | 23                            | 400                            | 94.3%                 | 95                                | 23.8%                                 | 72                             | 75.8%                              |
|             | November            | 362                             | 281                             | 12                            | 293                            | 95.9%                 | 53                                | 18.1%                                 | 41                             | 77.4%                              |
|             | December            | 195                             | 296                             | 6                             | 302                            | 98.0%                 | 37                                | 12.3%                                 | 32                             | 86.5%                              |
|             | January             | 138                             | 75                              | 8                             | 83                             | 90.4%                 | 32                                | 38.6%                                 | 26                             | 81.3%                              |
|             | February<br>March   | 1,748<br>301                    | 1,635<br>311                    | 2                             | 1,637<br>317                   | 99.9%<br>98.1%        | 55<br>110                         | 3.4%                                  | 53                             | 96.4%<br>94.5%                     |
|             | April               | 455                             | 486                             | 9                             | 495                            | 98.2%                 | 110                               | 21.2%                                 | 97                             | 92.4%                              |
|             | May                 | 2,782                           | 2,232                           | 16                            | 2,248                          | 99.3%                 | 125                               | 5.6%                                  | 111                            | 88.8%                              |
|             | June                | 109                             | 703                             | 14                            | 717                            | 98.0%                 | 511                               | 71.3%                                 | 497                            | 97.3%                              |
|             | July                | 95                              | 107                             | 6                             | 113                            | 94.7%                 | 57                                | 50.4%                                 | 51                             | 89.5%                              |
|             | August              | 526                             | 365                             | 5                             | 370                            | 98.6%                 | 39                                | 10.5%                                 | 34                             | 87.2%                              |
| 2019 Total  | September           | 491<br><b>7,460</b>             | 490<br><b>7,358</b>             | 11<br>118                     | 501<br><b>7,476</b>            | 97.8%<br><b>98.4%</b> | 72<br>1,291                       | 14.4%<br>17.3%                        | 61<br>1,179                    | 84.7%<br>91.3%                     |
| 2013 10(a)  | October             | 372                             | 444                             | 6                             | 450                            | 98.7%                 | 68                                | 15.1%                                 | 62                             | 91.2%                              |
|             | November            | 287                             | 355                             | 7                             | 362                            | 98.1%                 | 75                                | 20.7%                                 | 68                             | 90.7%                              |
|             | December            | 53                              | 72                              | 7                             | 79                             | 91.1%                 | 36                                | 45.6%                                 | 30                             | 83.3%                              |
|             | January             | 700                             | 163                             | 5                             | 168                            | 97.0%                 | 33                                | 19.6%                                 | 28                             | 84.8%                              |
|             | February            | 1,595                           | 1,928                           | 6                             | 1,934                          | 99.7%                 | 147                               | 7.6%                                  | 144                            | 98.0%                              |
|             | March<br>April      | 319<br>409                      | 326<br>319                      | 5                             | 331<br>324                     | 98.5%<br>98.5%        | 142                               | 42.9%                                 | 138 49                         | 97.2%<br>96.1%                     |
|             | May                 | 215                             | 256                             | 5                             | 267                            | 98.5%                 | 51                                | 21.7%                                 | 49                             | 82.8%                              |
|             | June                | 158                             | 230                             | 4                             |                                | 98.2%                 | 74                                | 32.9%                                 | 70                             | 94.6%                              |
|             | July                | 128                             | 145                             | 9                             |                                | 94.2%                 | 50                                | 32.5%                                 | 41                             | 82.0%                              |
|             | August              | 568                             | 442                             | 3                             |                                | 99.3%                 | 34                                | 7.6%                                  | 31                             | 91.2%                              |
| 2020 - · ·  | September           | 618                             | 579                             | 4                             |                                | 99.3%                 | 76                                | 13.0%                                 | 73                             | 96.1%                              |
| 2020 Total  | October             | <b>5,422</b><br>517             | <b>5,250</b><br>547             | 72<br>14                      | <b>5,322</b><br>561            | <b>98.6%</b><br>97.5% | <b>844</b><br>114                 | <b>15.9%</b><br>20.3%                 | 782<br>101                     | 92.7%<br>88.6%                     |
| 2021        | November            | 309                             | 407                             | 14                            | 421                            | 97.5%                 | 114                               | 20.3%                                 | 93                             | 91.2%                              |
|             | December            | 161                             | 138                             | 8                             | 146                            | 94.5%                 | 68                                | 46.6%                                 | 61                             | 89.7%                              |
|             | January             | 899                             | 228                             | 6                             |                                | 97.4%                 | 47                                | 20.1%                                 | 41                             | 87.2%                              |
|             | February            | 1,526                           | 2,027                           | 2                             | 2,029                          | 99.9%                 | 111                               | 5.5%                                  | 110                            | 99.1%                              |
|             | March               | 512                             | 521                             | 8                             | 529                            | 98.5%                 | 179                               | 33.8%                                 | 172                            | 96.1%                              |
|             | April<br>May        | 562<br>188                      | 522<br>344                      | 9                             | 531<br>360                     | 98.3%<br>95.6%        | 130<br>84                         | 24.5%<br>23.3%                        | 122<br>68                      | 93.8%<br>81.0%                     |
|             | May<br>June         | 2,251                           | 2,108                           | 30                            | 2,138                          | 95.6%                 | 84                                | 23.3%                                 | 126                            | 81.0%                              |
|             | July                | 319                             | 243                             | 22                            | 2,138                          | 91.7%                 | 151                               | 60.0%                                 | 120                            | 86.8%                              |
|             | August              | 892                             | 971                             | 7                             | 978                            | 99.3%                 | 66                                | 6.7%                                  | 59                             | 89.4%                              |
|             | September           | 1,025                           | 851                             | 17                            | 868                            | 98.0%                 | 93                                | 10.7%                                 | 78                             | 83.9%                              |
| 2021 Total  |                     | 9,161                           | 8,907                           | 153                           | 9,060                          | 98.3%                 | 1,304                             | 14.4%                                 | 1,169                          | 89.6%                              |

# Form I-129 Petition for a Nonimmigrant Worker, Temporary Non-Agricultural Worker (H-2B) By Fiscal Year, Month, and Case Status October 1, 2016 - March 31, 2022

| Peri        | iod       |                                 |                                 |                               |                                | Petitions by              | Case Status                       |                                       |                                |                                    |
|-------------|-----------|---------------------------------|---------------------------------|-------------------------------|--------------------------------|---------------------------|-----------------------------------|---------------------------------------|--------------------------------|------------------------------------|
| Fiscal Year | Month     | Petitions Received <sup>1</sup> | Initially Approved <sup>2</sup> | Initially Denied <sup>3</sup> | Total Completions <sup>4</sup> | Approved (%) <sup>5</sup> | Completions with RFE <sup>6</sup> | Completions with RFE (%) <sup>7</sup> | Approved with RFE <sup>8</sup> | Approved with RFE (%) <sup>9</sup> |
| 2021        | October   | 371                             | 547                             | 30                            | 577                            | 94.8%                     | 121                               | 21.0%                                 | 93                             | 76.9%                              |
|             | November  | 338                             | 327                             | 10                            | 337                            | 97.0%                     | 66                                | 19.6%                                 | 57                             | 86.4%                              |
|             | December  | 190                             | 244                             | 11                            | 255                            | 95.7%                     | 68                                | 26.7%                                 | 59                             | 86.8%                              |
|             | January   | 596                             | 283                             | 9                             | 292                            | 96.9%                     | 55                                | 18.8%                                 | 47                             | 85.5%                              |
|             | February  | 2,750                           | 2,501                           | 8                             | 2,509                          | 99.7%                     | 74                                | 2.9%                                  | 69                             | 93.29                              |
|             | March     | 548                             | 906                             | 23                            | 929                            | 97.5%                     | 145                               | 15.6%                                 | 122                            | 84.19                              |
|             | April     |                                 |                                 |                               |                                |                           |                                   |                                       |                                |                                    |
|             | May       |                                 |                                 |                               |                                |                           |                                   |                                       |                                |                                    |
|             | June      |                                 |                                 |                               |                                |                           |                                   |                                       |                                |                                    |
|             | July      |                                 |                                 |                               |                                |                           |                                   |                                       |                                |                                    |
|             | August    |                                 |                                 |                               |                                |                           |                                   |                                       |                                |                                    |
|             | September |                                 |                                 |                               |                                |                           |                                   |                                       |                                |                                    |
| 2021 Total  |           | 4,793                           | 4,808                           | 91                            | 4,899                          | 98.1%                     | 529                               | 10.8%                                 | 447                            | 84.5%                              |