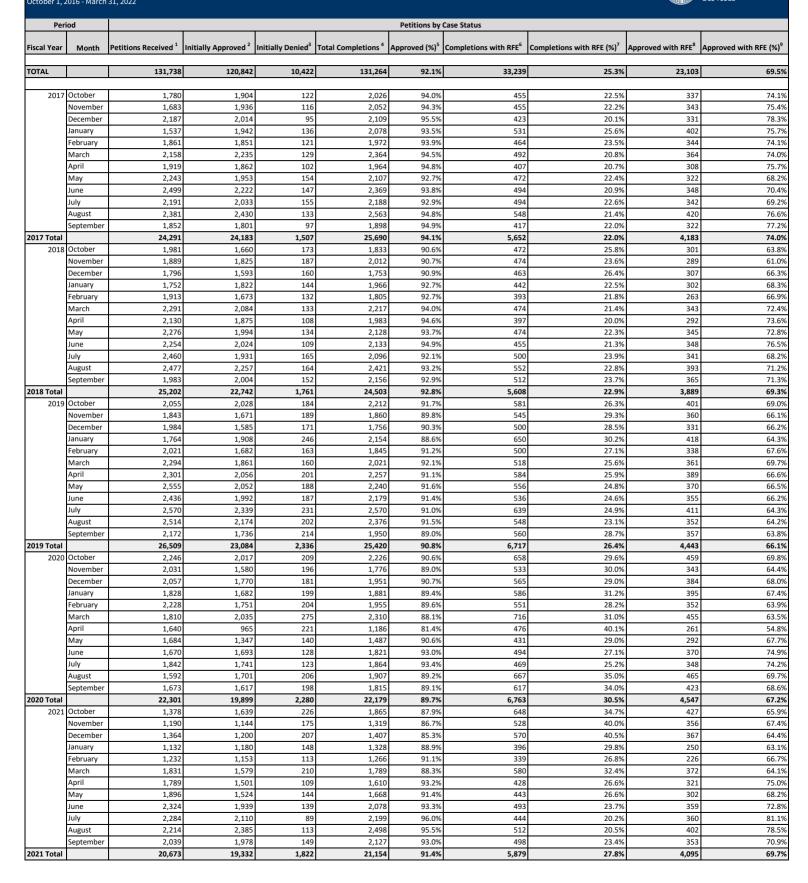

### Form I-129 Petition for a Nonimmigrant Worker, Temporary Agricultural Worker (H-2A) By Fiscal Year, Month, and Case Status October 1, 2016 - March 31, 2022

| Per                | iod                 |                                 |                                 |                               |                                | Petitions by              | Case Status                       |                                       |                                |                                    |
|--------------------|---------------------|---------------------------------|---------------------------------|-------------------------------|--------------------------------|---------------------------|-----------------------------------|---------------------------------------|--------------------------------|------------------------------------|
| Fiscal Year        | Month               | Petitions Received <sup>1</sup> | Initially Approved <sup>2</sup> | Initially Denied <sup>3</sup> | Total Completions <sup>4</sup> | Approved (%) <sup>5</sup> | Completions with RFE <sup>6</sup> | Completions with RFE (%) <sup>7</sup> | Approved with RFE <sup>8</sup> | Approved with RFE (%) <sup>9</sup> |
| TOTAL              |                     | 02 287                          | 00 893                          | 777                           | 01 650                         | 00.3%                     | 0.084                             | 0.0%/                                 | 8 260                          | 02.0%                              |
| TOTAL              |                     | 92,287                          | 90,882                          | 111                           | 91,659                         | 99.2%                     | 9,084                             | 9.9%                                  | 8,360                          | 92.0%                              |
| 2017               | October             | 454                             | 408                             | 6                             | 414                            | 98.6%                     | 69                                | 16.7%                                 | 64                             | 92.8%                              |
|                    | November            | 595<br>767                      | 521<br>744                      | 15<br>11                      | 536                            | 97.2%                     | 84                                | 15.7%                                 | 70                             | 83.3%                              |
|                    | December<br>January | 1,223                           | 1,081                           | 11                            | 755<br>1,089                   | 98.5%<br>99.3%            | 78                                | 10.3%<br>10.0%                        | 68<br>101                      | 87.2%<br>92.7%                     |
|                    | February            | 1,678                           | 1,576                           | 5                             | 1,581                          | 99.7%                     | 105                               | 6.6%                                  | 100                            | 95.2%                              |
|                    | March               | 1,743                           | 1,744                           | 7                             | 1,751                          | 99.6%                     | 172                               | 9.8%                                  | 166                            | 96.5%                              |
|                    | April<br>May        | 1,047<br>962                    | 1,282<br>867                    | 7                             | 1,289<br>875                   | 99.5%<br>99.1%            | 145<br>108                        | 11.2%<br>12.3%                        | 139<br>100                     | 95.9%<br>92.6%                     |
|                    | June                | 1,078                           | 1,049                           | 5                             | 1,054                          | 99.5%                     | 103                               | 13.6%                                 | 138                            | 96.5%                              |
|                    | July                | 814                             | 888                             | 3                             | 891                            | 99.7%                     | 125                               | 14.0%                                 | 122                            | 97.6%                              |
|                    | August              | 768                             | 793                             | 3                             | 796                            | 99.6%                     | 99                                | 12.4%                                 | 96                             | 97.0%                              |
| 2017 Total         | September           | 473<br>11,602                   | 498<br><b>11,451</b>            | 11<br><b>89</b>               | 509<br><b>11,540</b>           | 97.8%<br><b>99.2%</b>     | 110<br>1,347                      | 21.6%<br>11.7%                        | 100<br>1,264                   | 90.9%<br><b>93.8%</b>              |
| 2017 10121         | October             | 589                             | 516                             | 7                             | 523                            | 98.7%                     | 83                                | 15.9%                                 | 76                             | 91.6%                              |
|                    | November            | 663                             | 597                             | 3                             | 600                            | 99.5%                     | 76                                |                                       | 73                             | 96.1%                              |
|                    | December            | 819                             | 825                             | 7                             | 832                            | 99.2%                     | 106                               | 12.7%                                 | 99                             | 93.4%                              |
|                    | January<br>February | 1,283<br>1,991                  | 1,155<br>1,612                  | 7                             | 1,162<br>1,620                 | 99.4%<br>99.5%            | 118                               | 10.2%                                 | 111<br>124                     | 94.1%<br>93.9%                     |
|                    | March               | 1,991                           | 2,341                           | 7                             | 2,348                          | 99.7%                     | 225                               | 9.6%                                  | 218                            | 96.9%                              |
|                    | April               | 1,293                           | 1,262                           | 17                            | 1,279                          | 98.7%                     | 141                               | 11.0%                                 | 125                            | 88.7%                              |
|                    | May                 | 1,085                           | 1,103                           | 11                            | 1,114                          | 99.0%                     | 156                               |                                       | 146                            | 93.6%                              |
|                    | June                | 1,246                           | 1,123                           | 7                             | 1,130                          | 99.4%                     | 125                               | 11.1%                                 | 119                            | 95.2%                              |
|                    | July<br>August      | 1,139<br>910                    | 1,140<br>983                    | 4                             | 1,144<br>991                   | 99.7%<br>99.2%            | 131                               | 11.5%<br>15.2%                        | 127<br>144                     | 96.9%<br>95.4%                     |
|                    | September           | 521                             | 585                             | 8                             | 593                            | 98.7%                     | 151                               | 20.1%                                 | 111                            | 93.3%                              |
| 2018 Total         | •                   | 13,444                          | 13,242                          | 94                            | 13,336                         | 99.3%                     | 1,563                             | 11.7%                                 | 1,473                          | 94.2%                              |
| 2019               |                     | 720                             | 660                             | 11                            | 671                            | 98.4%                     | 120                               | 17.9%                                 | 110                            | 91.7%                              |
|                    | November            | 721                             | 723<br>975                      | 10<br>15                      | 733<br>990                     | 98.6%<br>98.5%            | 101                               | 13.8%                                 | 93                             | 92.1%<br>87.6%                     |
|                    | December<br>January | 1,026                           | 1,396                           | 15                            | 1,406                          | 98.5%                     | 105                               | 10.6%<br>10.7%                        | 92                             | 94.0%                              |
|                    | February            | 2,231                           | 2,045                           | 2                             | 2,047                          | 99.9%                     | 210                               | 10.3%                                 | 208                            | 99.0%                              |
|                    | March               | 2,291                           | 2,468                           | 3                             | 2,471                          | 99.9%                     | 170                               | 6.9%                                  | 167                            | 98.2%                              |
|                    | April               | 1,479                           | 1,682                           | 9                             | 1,691                          | 99.5%                     | 215                               | 12.7%                                 | 206                            | 95.8%                              |
|                    | May<br>June         | 1,380<br>1,181                  | 1,063<br>1,429                  | 6                             | 1,069<br>1,438                 | 99.4%<br>99.4%            | 115                               | 10.8%<br>9.5%                         | 109<br>127                     | 94.8%                              |
|                    | July                | 1,201                           | 1,231                           | 11                            | 1,242                          | 99.1%                     | 133                               | 10.7%                                 | 122                            | 91.7%                              |
|                    | August              | 1,052                           | 1,019                           | 8                             | 1,027                          | 99.2%                     | 142                               | 13.8%                                 | 134                            | 94.4%                              |
|                    | September           | 652                             | 689                             | 9                             | 698                            | 98.7%                     | 116                               | 16.6%                                 | 107                            | 92.2%                              |
| 2019 Total<br>2020 | October             | <b>15,509</b><br>831            | <b>15,380</b><br>775            | <b>103</b><br>9               | <b>15,483</b><br>784           | <b>99.3%</b><br>98.9%     | <b>1,713</b><br>127               | <b>11.1%</b><br>16.2%                 | <b>1,616</b><br>121            | <b>94.3%</b><br>95.3%              |
| 2020               | November            | 746                             | 651                             | 8                             | 659                            | 98.9%                     | 85                                | 18.2%                                 | 77                             | 93.5%                              |
|                    | December            | 1,220                           | 1,229                           | 11                            | 1,240                          | 99.1%                     | 105                               | 8.5%                                  | 95                             | 90.5%                              |
|                    | January             | 2,060                           | 1,720                           | 10                            | 1,730                          | 99.4%                     | 220                               | 12.7%                                 | 210                            | 95.5%                              |
|                    | February            | 2,495                           | 2,267                           | 12                            | 2,279                          | 99.5%                     | 193                               |                                       | 182                            | 94.3%                              |
|                    | March<br>April      | 2,612                           | 2,563<br>1,889                  | 25<br>24                      | 2,588                          | 99.0%<br>98.7%            | 215                               | 8.3%                                  | 192<br>164                     | 89.3%<br>87.7%                     |
|                    | Мау                 | 1,481                           | 1,885                           | 14                            | 1,913                          | 98.8%                     | 187                               | 11.4%                                 | 104                            | 89.3%                              |
|                    | June                | 1,216                           | 1,394                           | 6                             |                                | 99.6%                     | 132                               |                                       | 128                            | 97.0%                              |
|                    | July                | 1,340                           | 1,352                           | 7                             | 1,359                          | 99.5%                     | 147                               | 10.8%                                 | 143                            | 97.3%                              |
|                    | August<br>September | 1,021<br>747                    | 1,156<br>621                    | 6<br>10                       | 1,162<br>631                   | 99.5%<br>98.4%            | 99<br>82                          | 8.5%                                  | 94                             | 94.9%<br>89.0%                     |
| 2020 Total         | September           | 17,012                          | 621<br>16,756                   | 10<br>142                     | 631<br>16,898                  | 98.4%<br>99.2%            | 1,723                             | 13.0%<br>10.2%                        | 73<br>1,596                    | 89.0%<br>92.6%                     |
| 2021               | October             | 860                             | 670                             | 19                            | 689                            | 97.2%                     | 90                                |                                       | 72                             | 80.0%                              |
|                    | November            | 898                             | 817                             | 10                            | 827                            | 98.8%                     | 95                                | 11.5%                                 | 86                             | 90.5%                              |
|                    | December            | 1,537                           | 1,364                           | 14<br>25                      | 1,378                          | 99.0%                     | 101                               | 7.3%                                  | 87                             | 86.1%                              |
|                    | January<br>February | 2,605<br>3,005                  | 2,512<br>2,944                  | 25                            | 2,537<br>2,952                 | 99.0%<br>99.7%            | 189<br>188                        | 7.4%                                  | 168<br>180                     | 88.9%<br>95.7%                     |
|                    | March               | 2,887                           | 3,133                           | 18                            | 3,151                          | 99.4%                     | 263                               | 8.3%                                  | 248                            | 94.3%                              |
|                    | April               | 1,744                           | 1,820                           | 25                            | 1,845                          | 98.6%                     | 192                               | 10.4%                                 | 170                            | 88.5%                              |
|                    | May                 | 1,297                           | 1,265                           | 18                            | 1,283                          | 98.6%                     | 128                               | 10.0%                                 | 112                            | 87.5%                              |
|                    | June<br>July        | 1,547<br>1,534                  | 1,453<br>1,505                  | 23<br>14                      | 1,476<br>1,519                 | 98.4%<br>99.1%            | 157<br>147                        | 10.6%<br>9.7%                         | 135<br>134                     | 86.0%<br>91.2%                     |
|                    | August              | 1,534                           | 1,505                           | 14                            | 1,519                          | 99.1%                     | 147                               |                                       | 134                            | 91.2%                              |
|                    | September           | 1,005                           | 947                             | 12                            | 959                            | 98.7%                     | 121                               | 12.6%                                 | 111                            | 91.7%                              |
| 2021 Total         |                     | 20,323                          | 19,845                          | 205                           | 20,050                         | 99.0%                     | 1,866                             | 9.3%                                  | 1,679                          | 90.0%                              |

# Form I-129 Petition for a Nonimmigrant Worker, Temporary Agricultural Worker (H-2A) By Fiscal Year, Month, and Case Status October 1, 2016 - March 31, 2022

| Peri        | iod       |                                 |                                 |                               |                                | Petitions by  | Case Status                       |                                       |                                |                                    |
|-------------|-----------|---------------------------------|---------------------------------|-------------------------------|--------------------------------|---------------|-----------------------------------|---------------------------------------|--------------------------------|------------------------------------|
| Fiscal Year | Month     | Petitions Received <sup>1</sup> | Initially Approved <sup>2</sup> | Initially Denied <sup>3</sup> | Total Completions <sup>4</sup> | Approved (%)⁵ | Completions with RFE <sup>6</sup> | Completions with RFE (%) <sup>7</sup> | Approved with RFE <sup>8</sup> | Approved with RFE (%) <sup>9</sup> |
| 2022        | October   | 1,041                           | 860                             | 13                            | 873                            | 98.5%         | 95                                | 10.9%                                 | 82                             | 86.3%                              |
|             | November  | 1,230                           | 1,017                           | 21                            | 1,038                          | 98.0%         | 110                               | 10.6%                                 | 89                             | 80.9%                              |
|             | December  | 1,599                           | 1,662                           | 30                            | 1,692                          | 98.2%         | 131                               | 7.7%                                  | 102                            | 77.9%                              |
|             | January   | 3,309                           | 3,131                           | 36                            | 3,167                          | 98.9%         | 147                               | 4.6%                                  | 113                            | 76.9%                              |
|             | February  | 3,769                           | 3,633                           | 24                            | 3,657                          | 99.3%         | 141                               | 3.9%                                  | 118                            | 83.7%                              |
|             | March     | 3,449                           | 3,905                           | 20                            | 3,925                          | 99.5%         | 248                               | 6.3%                                  | 228                            | 91.9%                              |
|             | April     |                                 |                                 |                               |                                |               |                                   |                                       |                                |                                    |
|             | May       |                                 |                                 |                               |                                |               |                                   |                                       |                                |                                    |
|             | June      |                                 |                                 |                               |                                |               |                                   |                                       |                                |                                    |
|             | July      |                                 |                                 |                               |                                |               |                                   |                                       |                                |                                    |
|             | August    |                                 |                                 |                               |                                |               |                                   |                                       |                                |                                    |
|             | September |                                 |                                 |                               |                                |               |                                   |                                       |                                |                                    |
| 2022 Total  |           | 14,397                          | 14,208                          | 144                           | 14,352                         | 99.0%         | 872                               | 6.1%                                  | 732                            | 83.9%                              |